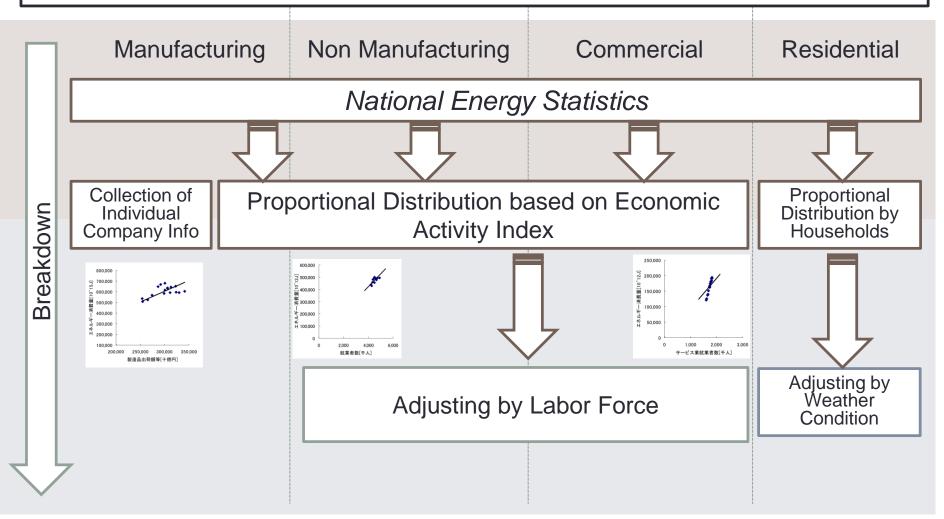

# Estimation Step for Regional/City Energy Balance Table (1)

Basic Idea: Proportional Distribution by using Statistics

# Estimation Step for Regional/City Energy Balance Table (2)

Basic Idea: Proportional Distribution by using Statistics