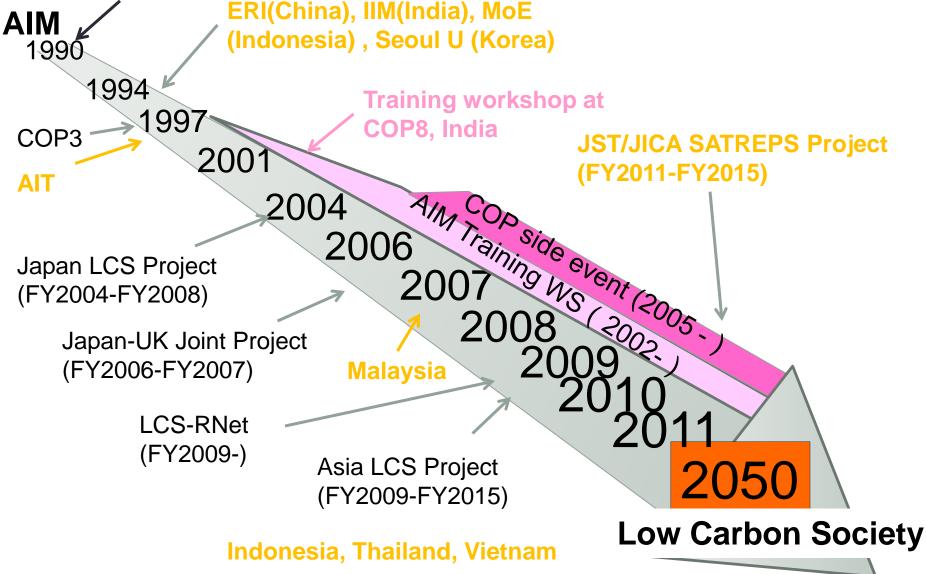

sia.jp/



http://2050.nies.go.jp/LCS/

# Roles of GHG Inventories at Regional or City Level for Developing Future GHG Emission/Removal Projection

Shuichi Ashina

National Institute for Environmental Studies

E-mail: ashina.shuichi@nies.go.jp

The presentation includes research outcomes from The Environment Research and Technology Development Fund (ERTDF, S-6, 2A-1103, 2-1402 and 2-1404) of Ministry of the Environment, Japan and the Science and Technology Research Partnership for Sustainable Development (SATREPS) by JST/JICA (the Japan Science and Technology Agency and the Japan International Cooperation Agency).

> The 12th Workshop on GHG Inventories in Asia (WGIA12) Capacity building for measurability, reportability and verifiability – August 4-6, 2014 at Pullman Bangkok King Power





#### 2014/08/05

# To be, and to be: that is our way





### Research Project on Asia Low Carbon Society Scenarios toward 2050



# There is potential to reduce GHG emissions by 69% compared to the reference case in Asia

- The global emissions will become 1.8 times larger compared to the 2005 level and emissions in Asia will be doubled under the reference scenario.
- It is feasible to reduce GHG emissions in Asia by 69% by introducing ten actions and Others (CH<sub>4</sub> and N<sub>2</sub>O emissions from other than agriculture and livestock) appropriately compared to the reference scenario in 2050.



GHG emissions in Reference and LCS scenarios

## Next Step of LCS Study: How to Mobilize People and Society?

- Transition to the LCS is not an easy task it is vital to gain the coopera