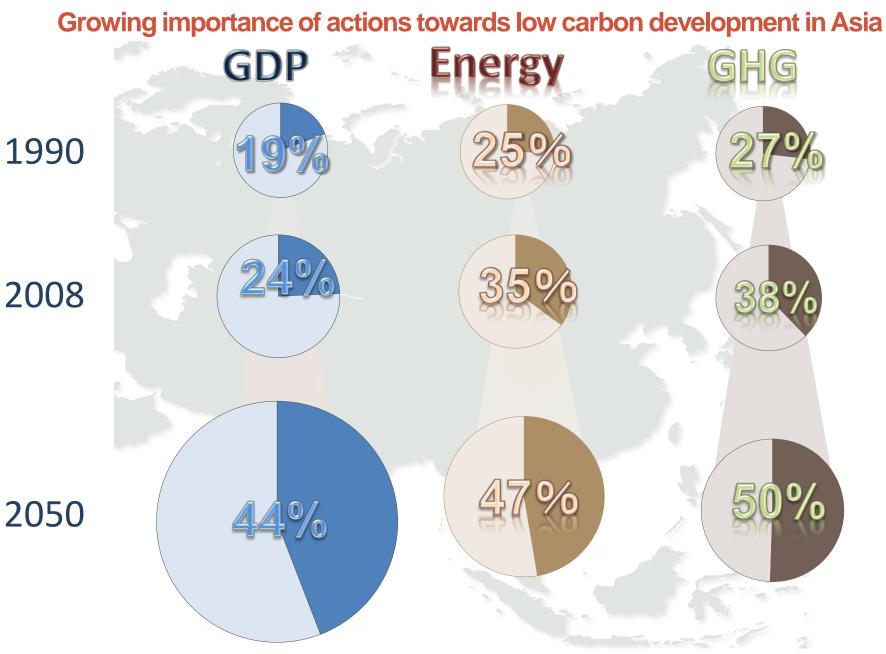

entories at Regional or City Level for Developing Future GHG Emission/Removal Projection

Shuichi Ashina

National Institute for Environmental Studies

E-mail: ashina.shuichi@nies.go.jp

The presentation includes research outcomes from The Environment Research and Technology Development Fund (ERTDF, S-6, 2A-1103, 2-1402 and 2-1404) of Ministry of the Environment, Japan and the Science and Technology Research Partnership for Sustainable Development (SATREPS) by JST/JICA (the Japan Science and Technology Agency and the Japan International Cooperation Agency).

> The 12th Workshop on GHG Inventories in Asia (WGIA12) Capacity building for measurability, reportability and verifiability – August 4-6, 2014 at Pullman Bangkok King Power





#### 2014/08/05

# To be, and to be: that is our way





### Research Project on Asia Low Carbon Society Scenarios toward 2050



# There is potential to reduce GHG emissions by 69% compared to the reference case in Asia

- The global emissions will become 1.8 times larger compared to the 2005 level and emissions in Asia will be doubled under the reference scenario.
- It is feasible to reduce GHG emissions in Asia by 69% by introducing ten actions and Others (CH<sub>4</sub> and N<sub>2</sub>O emissions from other than agriculture and livestock) appropriately compared to the reference scenario in 2050.



GHG emissions in Reference and LCS scenarios

## Next Step of LCS Study: How to Mobilize People and Society?

- Transition to the LCS is not an easy task it is vital to gain the cooperation of a wide range of stakeholders, including policy mak