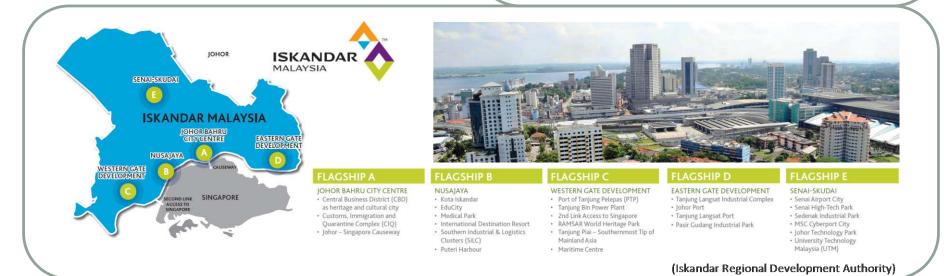

# Regional/City LCS design experience: In Japan and Asia

- Japan: So-so area in Fukushima prefecture
  - South part of the area are connected to Fukushima Daiichi Site
  - Target year: 2050
- Asia: Iskandar Malaysia
  - Just north of Singapore
  - Target year: 2025