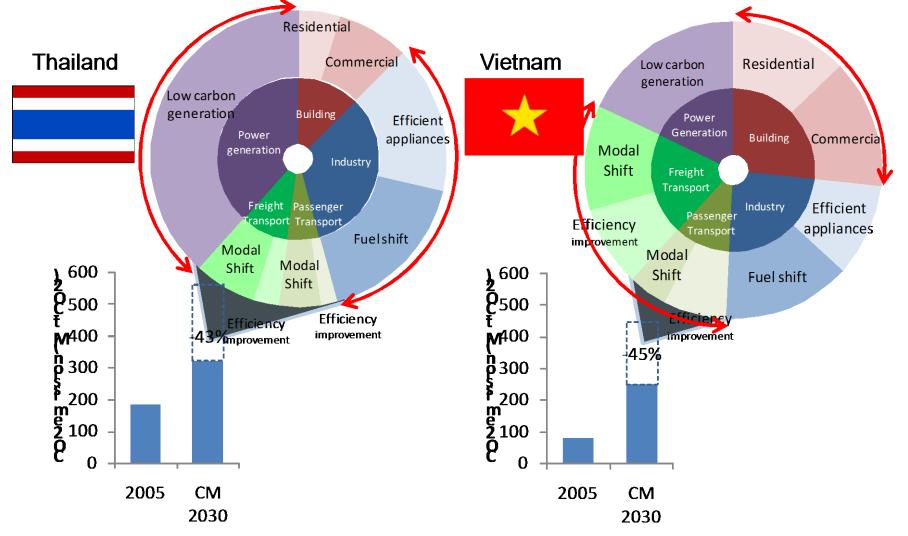

# LCS scenario differs country/region/city

Scenarios of each region vary in terms of combination of actions and their effects.
Ex) Thailand: Higher reductions from power generation and fuel shift in Industry Vietnam: More focusing on demand side measures such as modal shift etc.