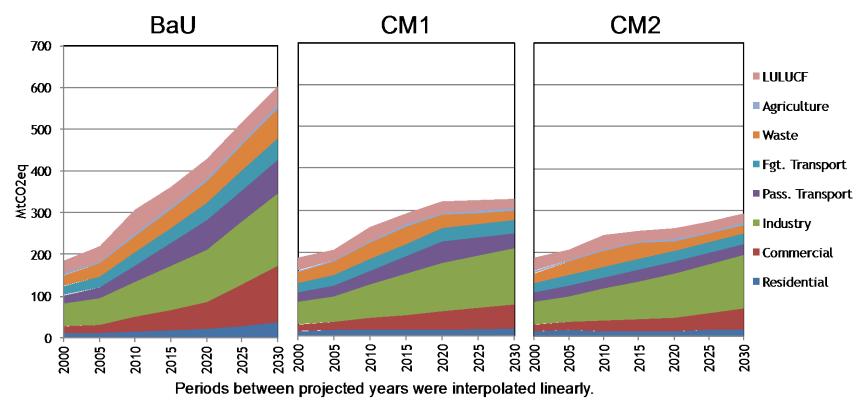

# GHG Emission Projection in Malaysia

- Energy has the largest contribution in both scenarios in all years.
- In BaU scenario, GHG emission increased by 96% (2020) and 175% (2030) from 2005
- In CM1 scenario, it was reduced by 26% (2020) and 45% (2030) from BaU, in CM2, 40% (2020) and 51% (2030).