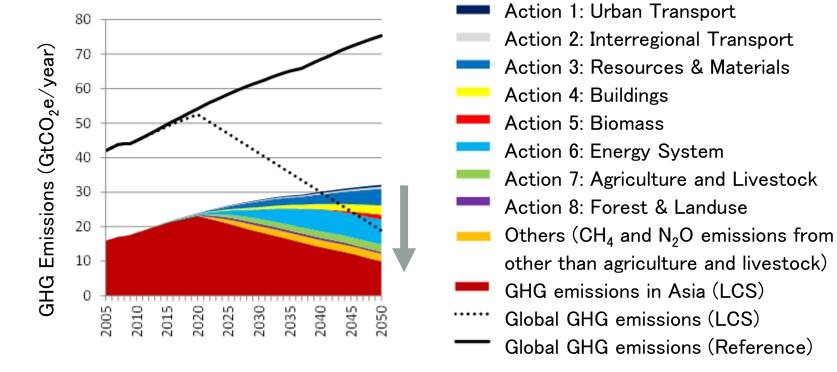

# There is potential to reduce GHG emissions by 69% compared to the reference case in Asia

- The global emissions will become 1.8 times larger compared to the 2005 level and emissions in Asia will be doubled under the reference scenario.
- It is feasible to reduce GHG emissions in Asia by 69% by introducing ten actions and Others (CH<sub>4</sub> and N<sub>2</sub>O emissions from other than agriculture and livestock) appropriately compared to the reference scenario in 2050.

GHG emissions in Reference and LCS scenarios