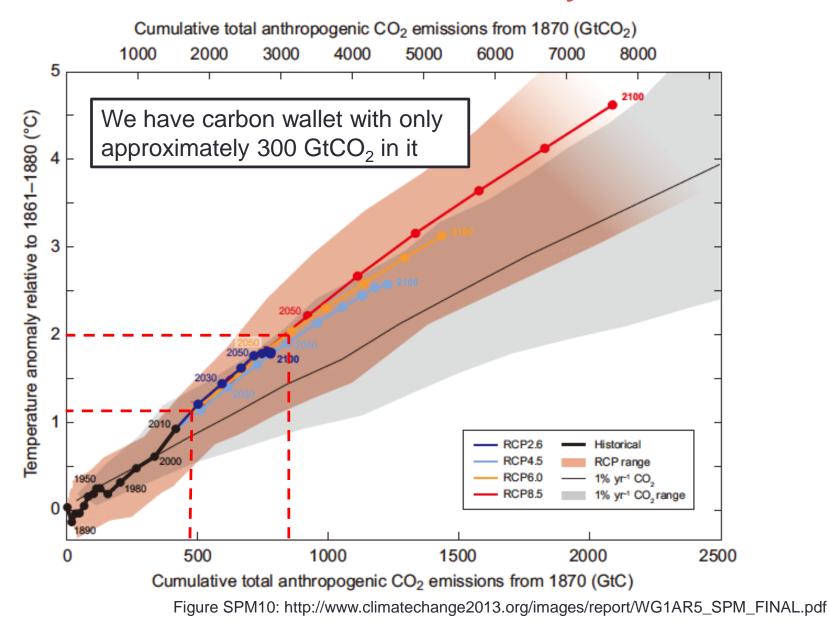

nventories at Regional or City Level for Developing Future GHG Emission/Removal Projection

Shuichi Ashina

National Institute for Environmental Studies

E-mail: ashina.shuichi@nies.go.jp

The presentation includes research outcomes from The Environment Research and Technology Development Fund (ERTDF, S-6, 2A-1103, 2-1402 and 2-1404) of Ministry of the Environment, Japan and the Science and Technology Research Partnership for Sustainable Development (SATREPS) by JST/JICA (the Japan Science and Technology Agency and the Japan International Cooperation Agency).

> The 12th Workshop on GHG Inventories in Asia (WGIA12) Capacity building for measurability, reportability and verifiability – August 4-6, 2014 at Pullman Bangkok King Power





#### 2014/08/05

# To be, and to be: that is our way





### Research Project on Asia Low Carbon Society Scenarios toward 2050



# There is potential to reduce GHG emissions by 69% compared to the reference case in Asia

- The global emissions will become 1.8 times larger compared to the 2005 level and emissions in Asia will be doubled under the reference scenario.
- It is feasible to reduce GHG emissions in Asia by 69% by introducing ten actions and Others (CH<sub>4</sub> and N<sub>2</sub>O emissions from other than agriculture and livestock) appropriately compared to the reference scenario in 2050.



GHG emissions in Reference and LCS scenarios

## Next Step of LCS Study: How to Mobilize People and Society?

- Transition to the LCS is not an easy task it is vital to gain the cooperation of a wide range of stakeholders, including policy m