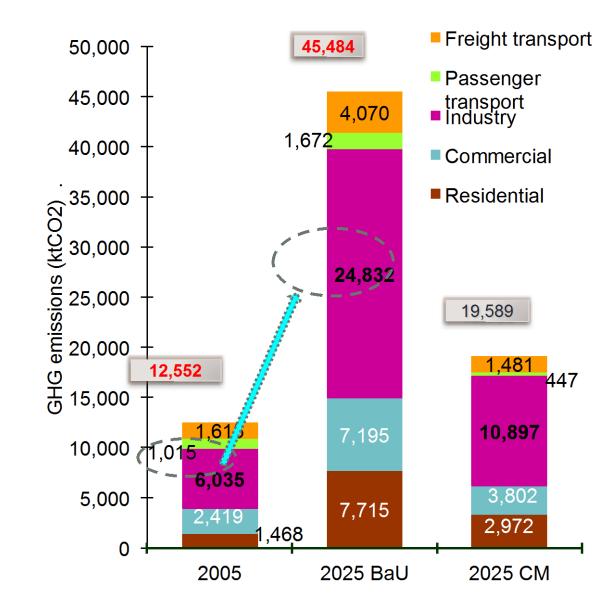

# GHG Emission Projection in Iskandar Malaysia

GHG Emissions in IM are projected to increase from 12,552 ktoe CO2 (2005) to 45,484 ktoe CO2 (2025 BaU)

Industry Sector will increase 4.1 times in total as compared to 2004 in GHG emission . (54%of total GHG emission in 2025 BaU)

GHG emissions per capital : 9.3 tonnes of  $CO_2$  /capita (2005) to 15.1 tonnes /capita (2025 BaU ), with CM will be reduced to 6.5 tonnes of  $CO_{2/}$ capita.