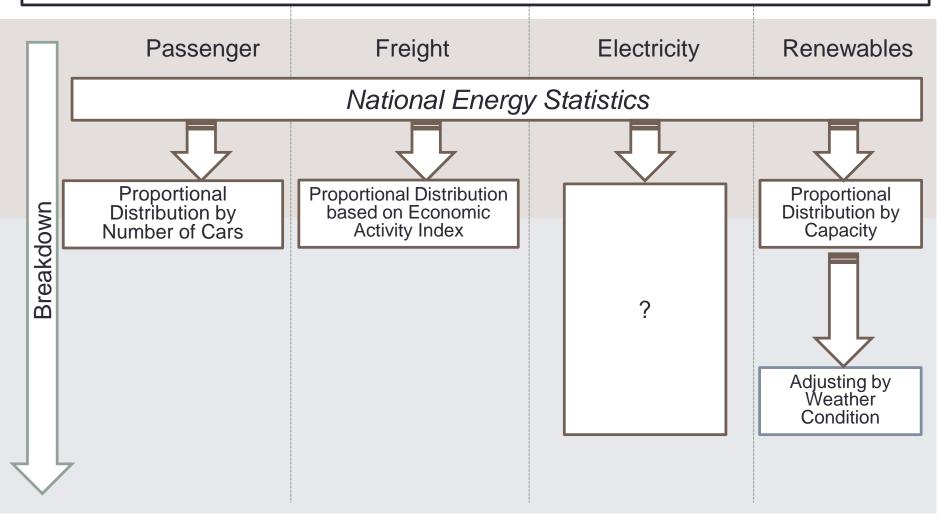

# Estimation Step for Regional/City Energy Balance Table (1)

Basic Idea: Proportional Distribution by using Statistics

# Estimation Step for Regional/City Energy Balance Table (2)

Basic Idea: Proportional Distribution by using Statistics