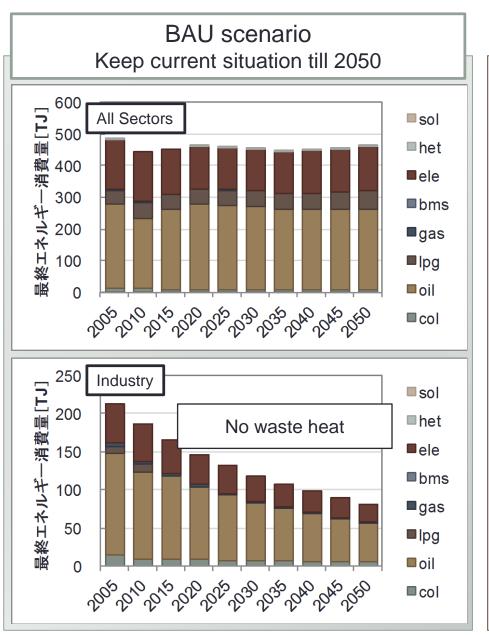

# Low Carbon Scenario for Shinchi (1)

- Overview
  - Bau Scenario: Energy consumption and CO2 emission are almost same till 2050
  - LCS scenario: Reduction of energy consumption to 105TJ, CO2 emission reduction • is 32kt-CO<sub>2</sub> 502排出量[千トン - 消費 2005年比-73% **°**<sup>20</sup> **°**<sup>20</sup> 10 最終エネルギー [TJ] ——CO2排出削減 なりゆき なりゆき ——CO2排出削減
- Characteristics of energy supply in LCS scenario
  - In LCS scenario, PV covers 70% of electricity demands in 2050

# Low Carbon Scenario for Shinchi (2)

  col