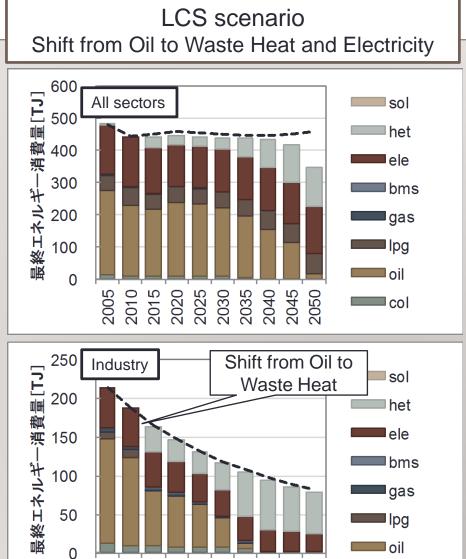

# Low Carbon Scenario for Shinchi (1)

- Overview
  - Bau Scenario: Energy consumption and CO2 emission are almost same till 2050
  - LCS scenario: Reduction of energy consumption to 105TJ, CO2 emission reduction • is 32kt-CO<sub>2</sub> 502排出量[千トン - 消費 2005年比-73% **°**<sup>20</sup> **°**<sup>20</sup> 10 最終エネルギー [TJ] ——CO2排出削減 なりゆき なりゆき ——CO2排出削減
- Characteristics of energy supply in LCS scenario
  - In LCS scenario, PV covers 70% of electricity demands in 2050

# Low Carbon Scenario for Shinchi (2)

  col