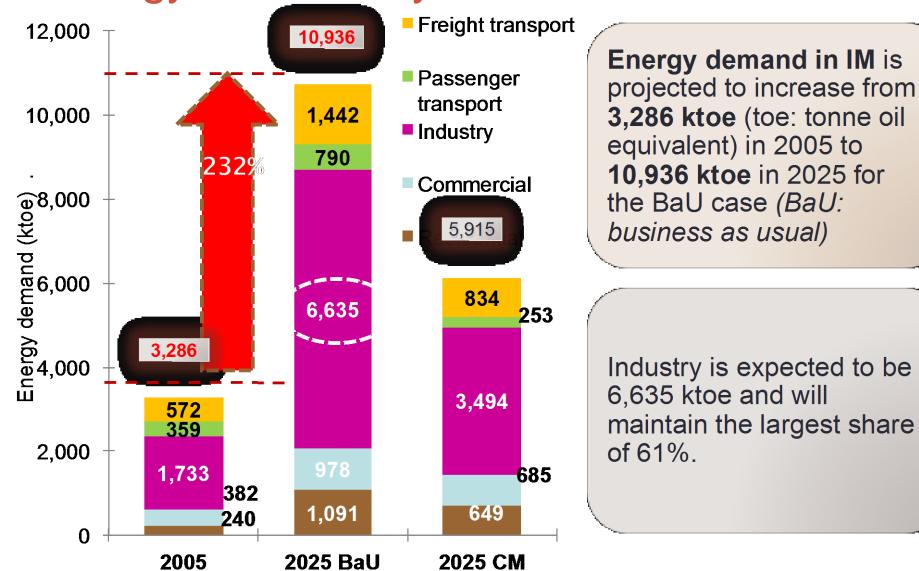

|               |               | Hospitals & Schools                              | 0.6       | 1.2       | 2.1           |
| Freight transport | 92    | 150   | 214   | 1.6           | 2.3           | Bill. t-km    | Passenger transport demand (mil p-km)            | 3,816     | 8,677     | 2.3           |
|                   |       |       |       |               |               |               | Freight transport demand (mil t-km)              | 1,652     | 5,303     | 3.1           |

Example of Estimation: Energy Consumption in Industrial Sector Energy consumption for each industry in IM

= Energy consumption for each industry in Malaysia

\* Value of gross output for each sector in IM

/ Value of gross output for each sector in Malaysia

# **Energy Demand by Sector in IM**



# GHG Emission Projection in Iskandar Malaysia



GHG Emissions in IM are projected to increase from 12,552 ktoe CO2 (2005) to 45,484 ktoe CO2 (2025 BaU)

Industry Sector will increase 4.1 times in total as compared to 2004 in GHG emission . (54%of total GHG emission in 2025 BaU)

GHG emissions per capital : 9.3 tonnes of  $CO_2$  /capita (2005) to 15.1 tonnes /capita (2025 BaU ), with CM will be reduced to 6.5 tonnes of  $CO_{2/}$ capita.

# GHG Emission Projection in Malaysia

- Energy has the largest contribution in both scenarios in all years.
- In BaU scenario, GHG emission increased by 96% (2020) and 175% (2030) from 2005
- In CM1 scenario, it was reduced by 26% (2020) and 45% (2030) from BaU, in CM2, 40% (2020) and 51% (2030).



### Experience in Japan: National Vision GHG 70% re