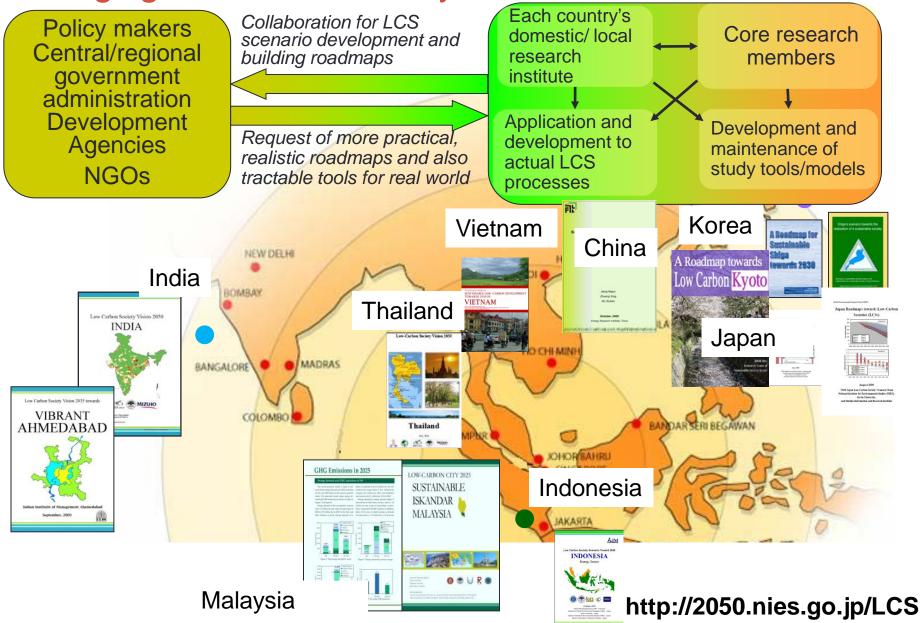

# National and Subnational LCS Scenarios

Up to now, the AIM has been developed 8 national scenarios including Vietnam and 11 sub-national scenarios such as Kyoto, Shiga and Iskandar Malaysia.