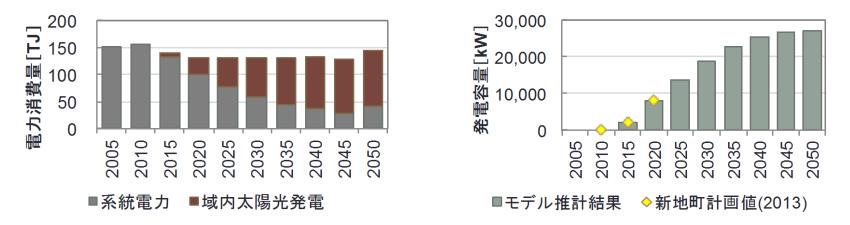

# Low Carbon Scenario for Shinchi (1)

- Overview
  - Bau Scenario: Energy consumption and CO2 emission are almost same till 2050
  - LCS scenario: Reduction of energy consumption to 105TJ, CO2 emission reduction • is 32kt-CO<sub>2</sub> 502排出量[千トン - 消費 2005年比-73% **°**<sup>20</sup> **°**<sup>20</sup> 10 最終エネルギー [TJ] ——CO2排出削減 なりゆき なりゆき ——CO2排出削減
- Characteristics of energy supply in LCS scenario
  - In LCS scenario, PV covers 70% of electricity demands in 2050