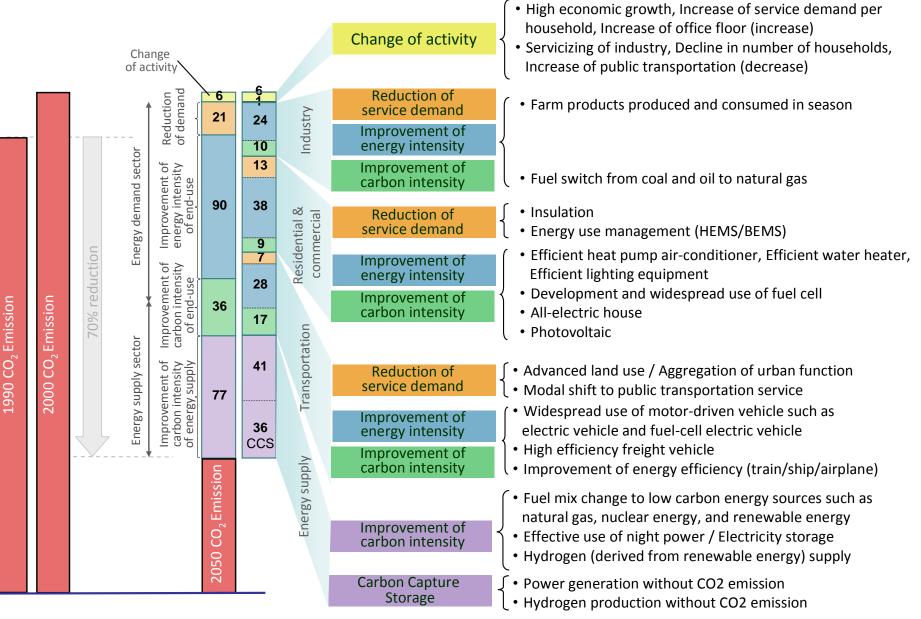

# There is potential to reduce GHG emissions by 69% compared to the reference case in Asia

- The global emissions will become 1.8 times larger compared to the 2005 level and emissions in Asia will be doubled under the reference scenario.
- It is feasible to reduce GHG emissions in Asia by 69% by introducing ten actions and Others (CH<sub>4</sub> and N<sub>2</sub>O emissions from other than agriculture and livestock) appropriately compared to the reference scenario in 2050.

GHG emissions in Reference and LCS scenarios