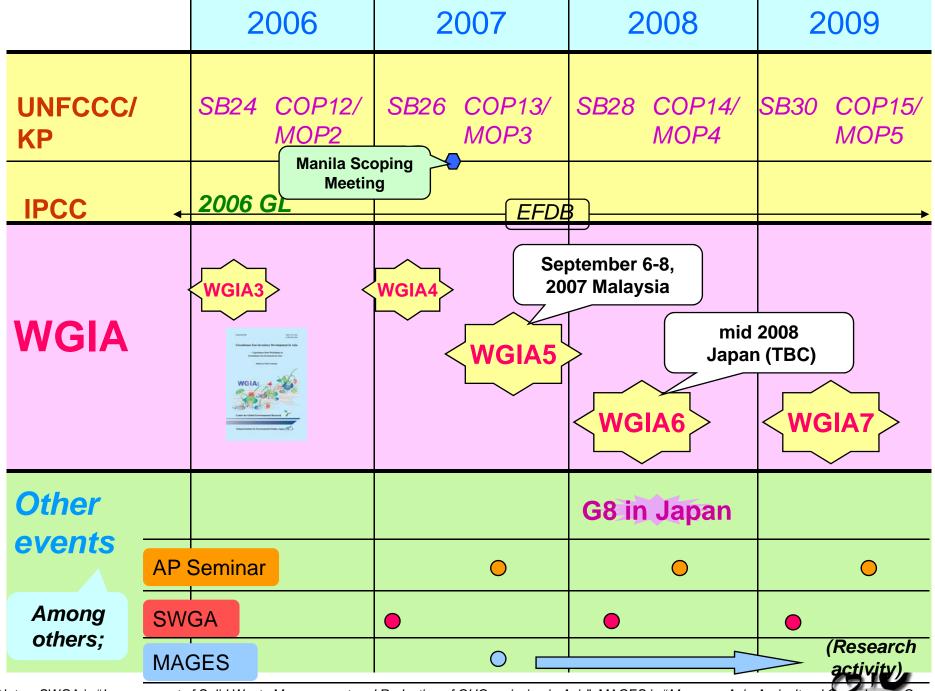

# Overview of WGIA5

#### September 6-8, 2007 Kuala Lumpur, MALAYSIA

#### The WGIA5 Flowchart

Day 1: September 6, 2007

Day 2: September 7

<u>Day 3: September 8</u>

Session I: Country's Experience of Inventory Preparation/Development

• Country's Report

Special Session: Invited Speeches

• Reports from International Organization and Other Relevant Organizations and Projects

Session II: Institutional Arrangements for National Inventory System

• Country's Report

Session III: Networking Experts in the Region

• Introductory Report from GIO

Wrap-up Session: Overall Discussion

**Excursion:** Tour of the FRIM and Kuala Lumpur

➤ Institutional arrangements for inventory development: Current status and future suggestions

➤ Networking GHG inventory experts in the region: Possible options and follow-up activities

Notes: <u>SWGA</u> is "Improvement of Solid Waste Management and Reduction of GHG emission in Asia"; <u>MAGES</u> is "Monsoon Asia Agricultural Generation of GHG emission Studies".