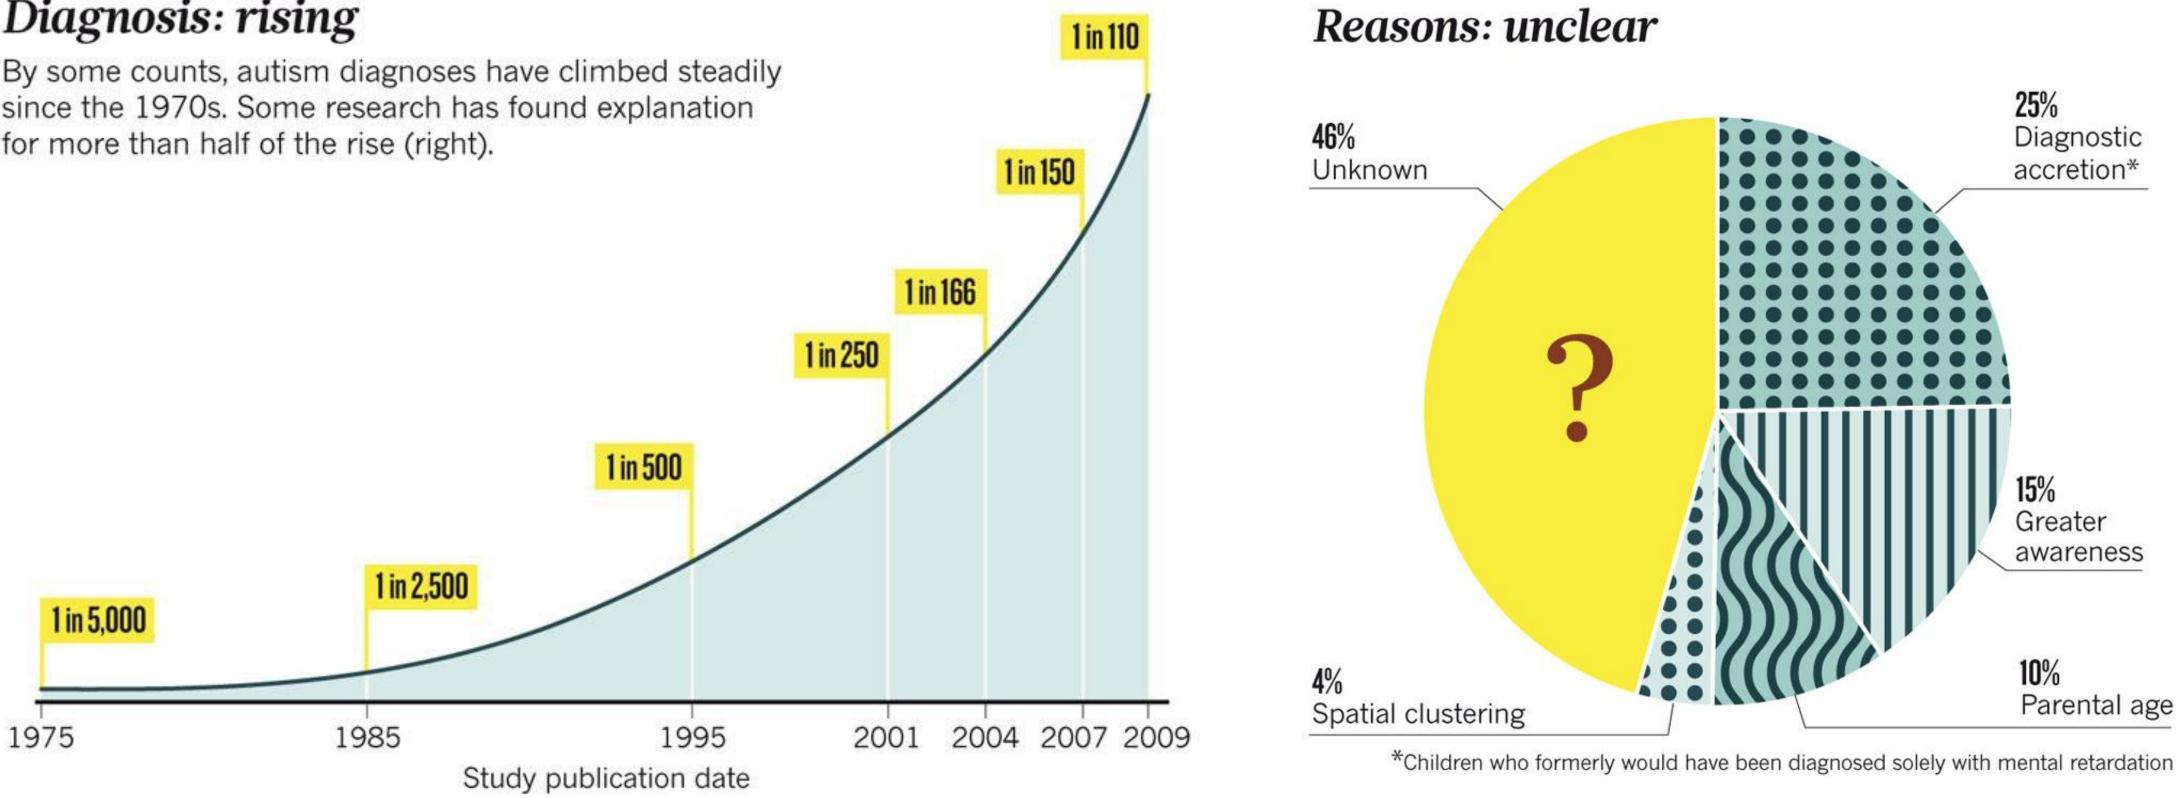

### Diagnosis: rising

By some counts, autism diagnoses have climbed steadily since the 1970s. Some research has found explanation for more than half of the rise (right).