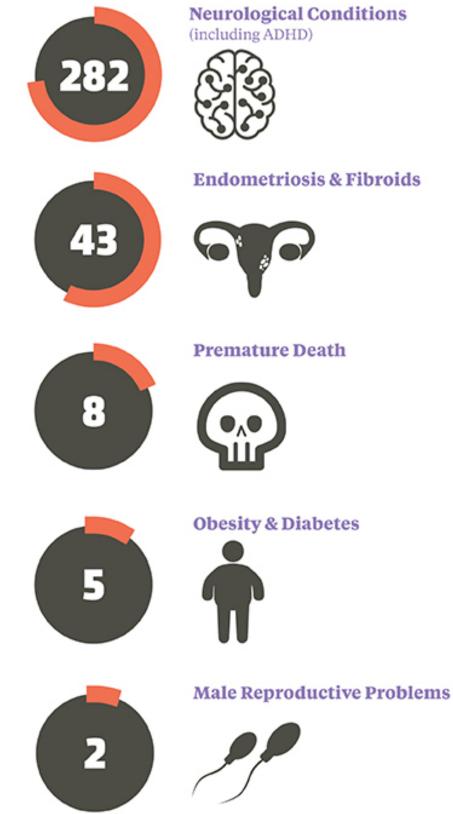

### Health Effects From Endocrine Disrupting Chemicals Cost The U.S.

### **\$340 Billion by Health Effect**

## Billion Annually

Endocrine Disrupting Chemicals (EDCs) interfere with hormone action to cause adverse health effects in people.

\$340 Billion by EDC Type

### Corresponds to 2.33% of GDP

## Plastic, Cans 56

Flame Retardants

42

2

**Other Mixes of Chemicals** (including Teflon-like materials)

Attina et al. (2016) https://doi.org/10.1016/S2213-8587(16)30275-3