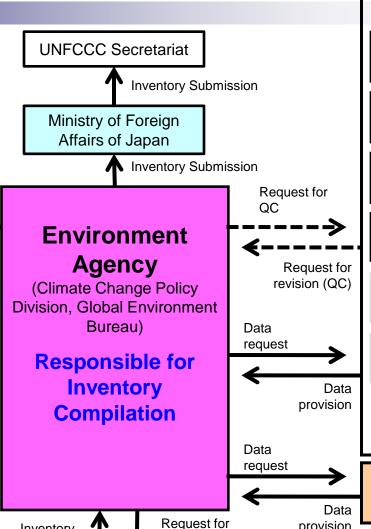

**UNFCCC Secretariat Inventory Submission** Ministry of Foreign Affairs of Japan Inventory Submission Request for reviewing NIR&CRF Ministry of the **Environment** Request for (Climate Change Policy revisina NIR&CRF Division, Global Environment (QC) Bureau) Data request Responsible for **Inventory** Data provision **Compilation** Data GIO request (in NIES/CGER) Data Implementation of Request for inventory provision

#### **UNFCCC Secretariat Inventory Submission** Ministry of Foreign Affairs of Japan Inventory Submission Request for reviewing NIR&CRF Ministry of the **Environment** (Low-carbon Society **Promotion Office, Global Environment Bureau)** Data request Responsible for Inventory **Compilation** Data GIO request (in NIES/CGER) Request for Request for

reviewing NIR&CRF

Inventory Submission

Request for

QC check of

Request for

NIR&CRF

revisina

(QC)

Data provision

Data

provision

NIR & CRF

Review and approval of estimation methodologies

**GHG** Inventory **Quality Assurance** Working Group

**Expert Peer Review of inventory** 