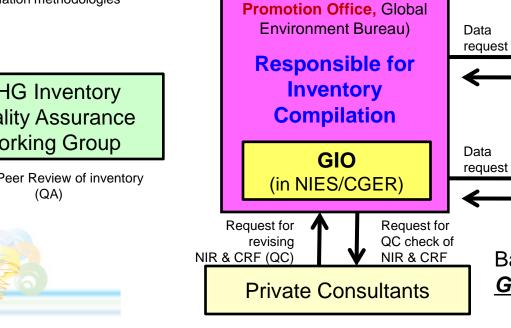

#### **UNFCCC Secretariat Inventory Submission** Ministry of Foreign Affairs of Japan Inventory Submission Request for reviewing NIR&CRF Ministry of the **Environment** (Low-carbon Society **Promotion Office, Global Environment Bureau)** Data request Responsible for Inventory **Compilation** Data GIO request (in NIES/CGER) Request for Request for

reviewing NIR&CRF

Ministry of the
Environment

**UNFCCC Secretariat** 

Ministry of Foreign

Affairs of Japan

**Inventory Submission** 

(Climate Change Policy Division, Global Environment Bureau)

Responsible for Inventory Compilation

**UNFCCC Secretariat Inventory Submission** Ministry of Foreign Affairs of Japan Inventory Submission Request for reviewing NIR&CRF Ministry of the **Environment** Request for (Climate Change Policy revisina NIR&CRF Division, Global Environment (QC) Bureau) Data request Responsible for **Inventory** Data provision **Compilation** Data GIO request (in NIES/CGER) Data Implementation of Request for inventory provision