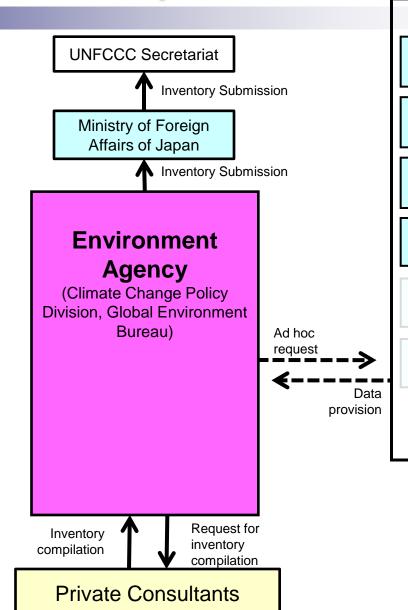

## Phase 4 (2002-2008)

inventory QC & consider

inventory improvements

GIO was established to fulfill the KP requirement.

Committee for the GHG Emissions Estimation Methods

Review and approval of estimation methodologies (QA)

**UNFCCC Secretariat Inventory Submission** Ministry of Foreign Affairs of Japan Inventory Submission Request for reviewing NIR&CRF Ministry of the **Environment** Request for (Climate Change Policy revisina NIR&CRF Division, Global Environment (QC) Bureau) Data request Responsible for **Inventory** Data provision **Compilation** Data GIO request (in NIES/CGER) Data Implementation of Request for inventory provision

QC & consideration of inventory improvements

**Private Consultants** 

**Relevant Ministries** 

Ministry of Economy, Trade and Industry

Ministry of Land, Infrastructure, Transport and Tourism

> Ministry of Agriculture, Forestry and Fisheries

Inventory Request for inventory compilation

**Private Consultants** 

inventory

**Private Consultants** 

compilation

Inventory

compilation

**Relevant Ministries** 

Ministry of Economy, Trade and Industry

Ministry of Land, Infrastructure, **Transport and Tourism** 